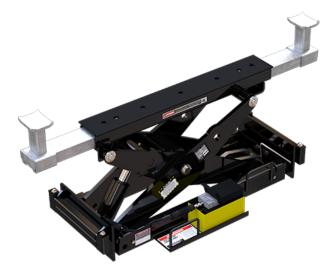

# BendPak 15,000 lbs. Air/Hydraulic Rolling **Bridge Jack BEN RBJ15000**

\$10,316.25

**\$5,895** Save \$4,421.25!

As low as \$191/mo through Elite Metal Tools financing partners.

Use your phone to take a picture of this QR Code to learn more!

Lifting Capacity: 15,000 lbs. Max. Arm Pad Reach: 63.75" Max. Top Pad Reach: 39.5"

Max. Operating Hydraulic Pressure: 6,000 PSI