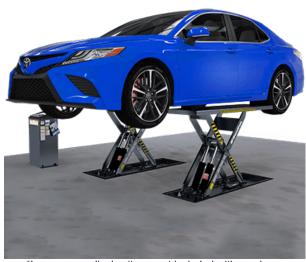

# BendPak Single Phase 6,000 lbs. Flush Mount Open Center Mid Rise Scissor Lift BEN MDS-6LPF

\$13,816.25

**\$7,895** Save \$5,921.25!

As low as \$256/mo through Elite Metal Tools financing partners.

Use your phone to take a picture of this QR Code to learn more!

- · Lifting capacity: 6,000 lbs.
- · Lifting height: 44"
- Overall length: 67"
- · Lowered height: Flush with ground