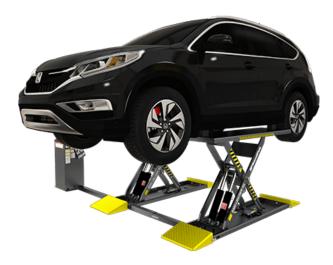

# BendPak Single Phase 6,000 lbs. Open Center Mid Rise Scissor Lift BEN MDS-6LP

<del>\$13,991.25</del>

**\$7,995** Save \$5,996.25!

As low as \$259/mo through Elite Metal Tools financing partners.

Use your phone to take a picture of this QR Code to learn more!

Lifting capacity: 6,000 lbs.

· Lifting height: 44"

Overall length: 92.6"

• Lowered height: 5"