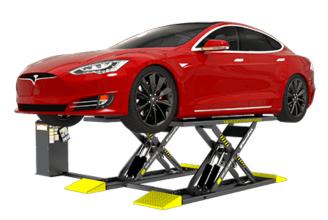

EliteMetalTools.com 281-241-9504 insidesales@elitemetaltools.com M-F 8:00 AM - 7:30 PM EST

BendPak Single Phase 6,000 lbs. Open Center Extended Platform Mid Rise Scissor Lift BEN MDS-6EXT

**\$14,691.25 \$8,395** Save \$6,296.25!

- Lifting capacity: 6,000 lbs.
- Lifting height: 36.75"
- Overall length: 104.3"
- Lowered height: 5.25"

**Free Shipping** Free shipping on ALL machines throughout the contiguous United States to all commercial locations.