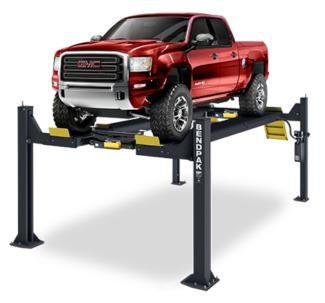

# BendPak 220V Single Phase 14,000 lbs. Open-Front 4-Post Lift BEN HDSO-14P

\$20,991.25

**\$11,995** Save \$8,996.25!

As low as \$389/mo through Elite Metal Tools financing partners.

Use your phone to take a picture of this QR Code to learn more!

Lifting Capacity: 14,000 lbs.

Max. Rise: 70"

Overall width (FRONT): 143"

Overall Length: 244"