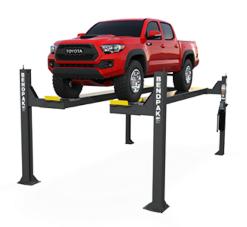

# BendPak 220V Single Phase 14,000 lbs. Open-Front Alignment Lift BEN HDSO-14AX

\$30,791.25

\$17,595

Save \$13,196.25!

As low as \$348/mo through Elite Metal Tools financing partners.

Use your phone to take a picture of this QR Code to learn more!

· Lifting Capacity: 14,000 lbs.

Max. Rise: 70"

• Overall Width (FRONT): 143"

• Overall Length: 243"