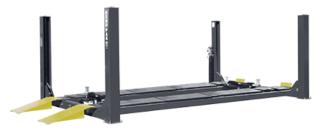

# BendPak 220V Single Phase 18,000 lbs. 4-Post Truck Alignment Lift BEN HDS-18EA

\$50,216.25

\$24,495

Save \$25,721.25!

As low as \$484/mo through Elite Metal Tools financing partners.

Use your phone to take a picture of this QR Code to learn more!

· Lifting Capacity: 18,000 lbs.

• Max. Rise: 59"

Overall Width: 153.5"Overall Length: 312.75"