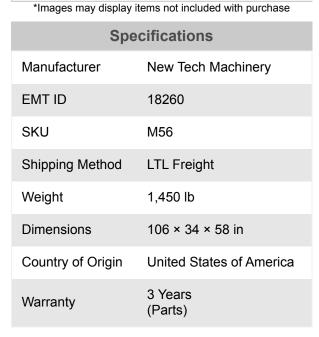

# **New Tech Machinery Mach II 5"/6" Combination Gutter Machine Basic Configuration with Shear M56**

\$15,195

As low as \$300/mo through Elite Metal Tools financing partners.





Use your phone to take a picture of this QR Code to learn more!







- Speed: 50 ft./min (15m/min) Approx.
- Material Width: 5" Gutter: 11-3/4" to 12-3/8", 6" Gutter: 15"
- Drive: Electrically Driven Polyurethane Rollers
- Electric Motor: 3/4 HP, 110 VAC, 60 Hz, 1 Ph, 11 AMPs

# Free Shipping

Free shipping on ALL machines throughout the contiguous United States to all commercial locations.

### **Product Selection**

A wide selection of machinery for you to compare brands and features. Find the right machine for your job.



# Knowledgeable Staff

When you have questions, we have the staff that will help you find the answer and equipment that best fits your needs.

#### **Customer Service**

Fast and friendly service centered around creating a positive experience.

# Price Matching

Our prices are highly competitive. However, if you find an item cheape