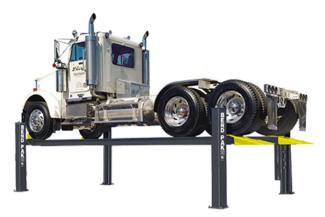

# BendPak 220V Single Phase 40,000 lbs. Standard Heavy Duty 4-Post Lift BEN HDS-40

\$66,666.25

\$38,095

Save \$28,571.25!

As low as \$753/mo through Elite Metal Tools financing partners.

Use your phone to take a picture of this QR Code to learn more!

• Lifting Capacity: 40,000 lbs.

Max. Rise: 61.25"Overall Width: 153.5"Overall Length: 313.75"