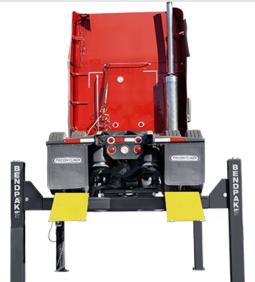

# BendPak 220V Single Phase 27,000 lbs. Extended Heavy Duty 4-Post Lift BEN HDS-27X

\$52,141.25

\$29,795

Save \$22,346.25!

As low as \$589/mo through Elite Metal Tools financing partners.

Use your phone to take a picture of this QR Code to learn more!

Lifting Capacity: 27,000 lbs.

Max. Rise: 61.25"Overall Width: 153.5"Overall Length: 372.75"