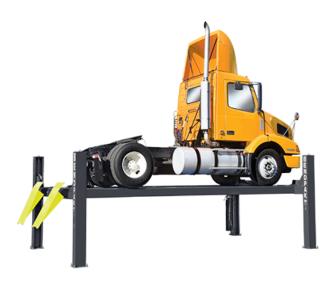

# BendPak 220V Single Phase 27,000 lbs. Standard Heavy Duty 4-Post Lift BEN HDS-27

\$47,766.25

\$27,295

Save \$20,471.25!

As low as \$540/mo through Elite Metal Tools financing partners.

Use your phone to take a picture of this QR Code to learn more!

Lifting Capacity: 27,000 lbs.

Max. Rise: 61.25"Overall Width: 153.5"Overall Length: 312.75"