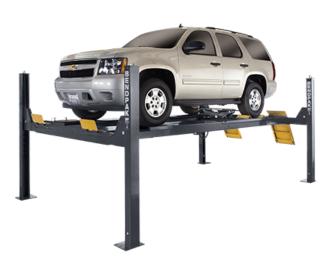

EliteMetalTools.com 281-241-9504 insidesales@elitemetaltools.com M-F 8:00 AM - 7:30 PM EST

BendPak 220V Single Phase 14,000 lbs. Limo Extended 4-Post Alignment Lift BEN HDS-14LSXE

- Lifting Capacity: 14,000 lbs.
- Max. Rise: 70"
- Overall Width: 130"
- Overall Length: 271"

**Free Shipping** Free shipping on ALL machines throughout the contiguous United States to all commercial locations.