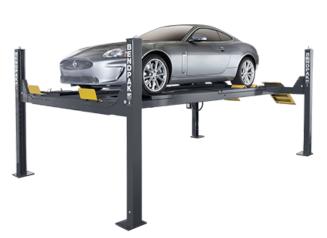

EliteMetalTools.com 281-241-9504 insidesales@elitemetaltools.com M-F 8:00 AM - 7:30 PM EST

BendPak 220V Single Phase 14,000 lbs. Extended 4-Post Alignment Lift BEN HDS-14LSX

- Lifting Capacity: 14,000 lbs.
- Max. Rise: 70"
- Overall Width: 130"
- Overall Length: 241"

**Free Shipping** Free shipping on ALL machines throughout the contiguous United States to all commercial locations.