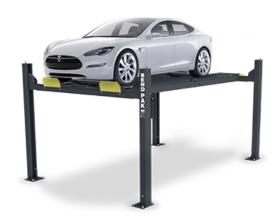

# BendPak 220V Single Phase 9,000 lbs. **Alignment Lift BEN HD-9AE**

\$17,316.25

**\$8,995** Save \$8,321.25!

As low as \$292/mo through Elite Metal Tools financing partners.

Use your phone to take a picture of this QR Code to learn more!

Lifting Capacity: 9,000 lbs.

Max. Rise: 70" Overall Width: 127" Overall Length: 224"