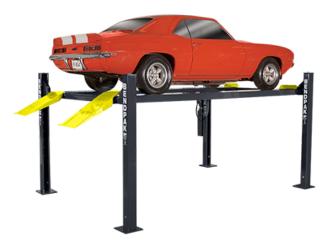

# BendPak 220V Single Phase 9,000 lbs. Narrow Standard Medium Duty 4-Post Lift BEN HD-9ST

\$10,316.25

**\$5,895** Save \$4,421.25!

As low as \$191/mo through Elite Metal Tools financing partners.

Use your phone to take a picture of this QR Code to learn more!

· Lifting Capacity: 9,000 lbs.

Max. Rise: 70"

Overall Width: 100.25"Overall Length: 200"