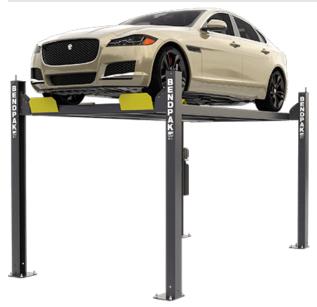

# BendPak 220V Single Phase 7,000 lbs. Wide **Light Weight 4-Post Lift BEN HD-7W**

\$11,016.25

**\$6,295** Save \$4,721.25!

As low as \$204/mo through Elite Metal Tools financing partners.

Use your phone to take a picture of this QR Code to learn more!

Lifting Capacity: 7,000 lbs.

Max. Rise: 82"

Overall Width: 110.25"

Overall Length: 200"