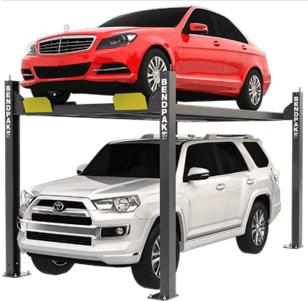

# BendPak 220V Single Phase 7,000 lbs. Narrow 4-Post Light Duty Lift BEN HD-7P

\$10,666.25

**\$6,095** Save \$4,571.25!

As low as \$198/mo through Elite Metal Tools financing partners.

Use your phone to take a picture of this QR Code to learn more!

Lifting Capacity: 7,000 lbs.

Max. Rise: 82"

Overall Width: 100.25"

Overall Length: 200"