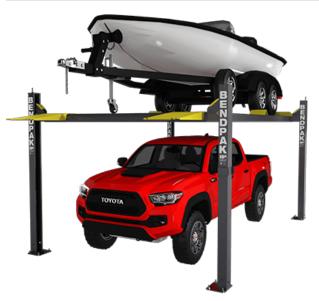

# BendPak 220V Single Phase 7,500 lbs. Vehicle and Boat Storage 4-Post Lift BEN HD-7500BLX

\$15,741.25

**\$8,995** Save \$6,746.25!

As low as \$292/mo through Elite Metal Tools financing partners.

Use your phone to take a picture of this QR Code to learn more!

Lifting Capacity: 7,500 lbs.

Max. Rise: 82" Overall Width: 132" Overall Length: 224"