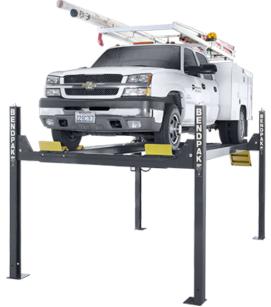

# BendPak 220V Single Phase 14,000 lbs. Super Tall 4-Post Lift BEN HD-14T

\$15,741.25

**\$8,995** Save \$6,746.25!

As low as \$292/mo through Elite Metal Tools financing partners.

Use your phone to take a picture of this QR Code to learn more!

Lifting Capacity: 14,000 lbs.

Max. Rise: 82" Runway Width: 20"

Length of Runways: 195"