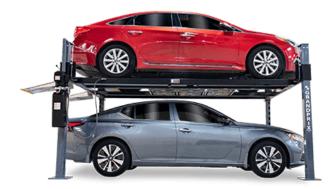

# BendPak 110V Single Phase GrandPrix 9,000 lbs. Tall 4-Post Lift BEN GP-9XLT Package

\$17,666.25

**\$10,095** Save \$7,571.25!

As low as \$328/mo through Elite Metal Tools financing partners.

Use your phone to take a picture of this QR Code to learn more!

Lifting Capacity: 9,000 lbs.

Max. Rise: 82"

Overall Length: 227"

Length of Runways: 189.75"