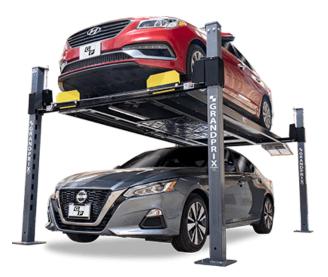

# BendPak 110V Single Phase GrandPrix 9,000 lbs. Standard 4-Post Lift BEN GP-9F Package

\$16,441.25

**\$9,395** Save \$7,046.25!

As low as \$305/mo through Elite Metal Tools financing partners.

Use your phone to take a picture of this QR Code to learn more!

Lifting Capacity: 9,000 lbs.

• Max. Rise: 70"

• Overall Length: 203"

• Length of Runways: 165.5"