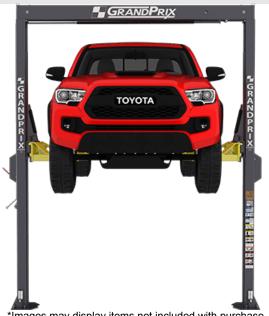

## BendPak 220V Single Phase 7,000 lbs. GrandPrix Tall 2-Post Lift BEN GP-7

\$11,541.25 \$6,595 Save \$4,946.25!

As low as \$214/mo through Elite Metal Tools financing partners.

Use your phone to take a picture of this QR Code to learn more!

FREE SHIPPING

- Lifting Capacity: 7,000 lbs.
- Rise: 74"
- Height Overall: 150"
- Drive-Thru Clearance: 89.5"

**Free Shipping** Free shipping on ALL machines throughout the contiguous United States to all commercial locations.