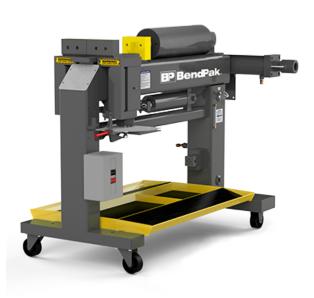

# BendPak 5HP Single Phase Blue-Bullet Manual Pipe Bender with Deluxe 302 Die Package BEN BB-2-DLX-601

\$23,791.25

\$13,595

Save \$10,196.25!

As low as \$441/mo through Elite Metal Tools financing partners.

Use your phone to take a picture of this QR Code to learn more!

- Max. Tube Capacity: 3" (76 mm) 0.095 wall
- Max. Bending Radius: 5"
- Min. Bending Radius: 3.3"
- Die Pack Standard: 1.5", 1.75", 1.625", 2", 2.25", 2.5" (302)