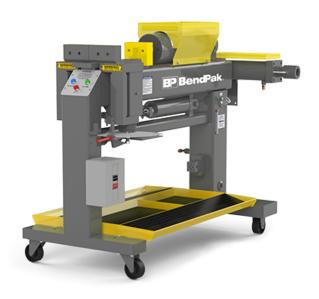

# BendPak 5HP Single Phase Semi-Automatic Pipe Bender with Deluxe 302 Die Package BEN 1302BAS-DLX-601

\$25,016.25

\$14,295

Save \$10,721.25!

As low as \$464/mo through Elite Metal Tools financing partners.

Use your phone to take a picture of this QR Code to learn more!

- Max. Tube Capacity: 3" 0.095 wall
- . Max. Bending Radius: 5"
- Top Cylinder Force: 60,000 lbs.
- Die Pack Standard: 1.5", 1.75", 1.875", 2", 2.25", 2.5" (302)