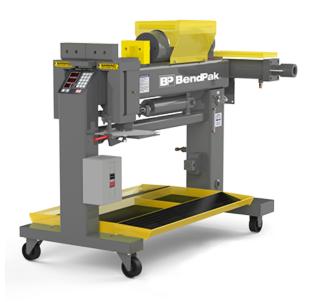

# BendPak 5HP Single Phase Digital Automatic Pipe Bender with Deluxe 302 Die Package BEN 1302BA-DLX-601

<del>\$24,141.25</del>

\$13,795

Save \$10,346.25!

As low as \$448/mo through Elite Metal Tools financing partners.

Use your phone to take a picture of this QR Code to learn more!

- Max. Tube Capacity: 3" 0.095 wall
- . Max. Bending Radius: 5"
- Top Cylinder Force: 60,000 lbs.
- Die Pack Standard: 1.5", 1.75", 1.875", 2", 2.25", 2.5" (302)