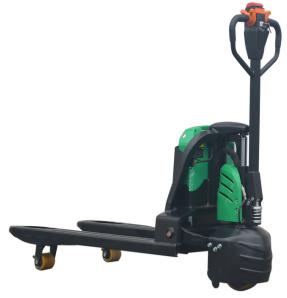

# EKKO Lithium-Ion Electric Walkie Pallet Truck with 3300 lb Load Capacity EPF15Li

\$2,548

\$2,399

As low as \$77/mo through Elite Metal Tools financing partners.

Use your phone to take a picture of this QR Code to learn more!

Max Load Capacity: 3300 lbs

Max Lift Height: 7.87"Turing Radius: 57.8"

• Battery Voltage: 24V/30Ah LiFePO4