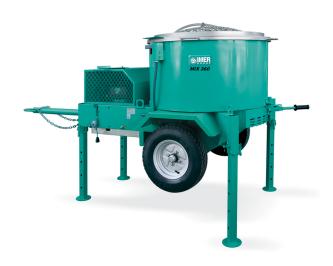

# **IMER USA Mix 360 Towable Vertical Shaft Paddle Mortar Mixer with Gas Motor 1194661**

\$9,599

**\$8,499** Save \$1,100!

As low as \$276/mo through Elite Metal Tools financing partners.

Use your phone to take a picture of this QR Code to learn more!

Drum Capacity: 12 cu ft Batch Output: 9 cu ft Drum Diameter: 38"

Maximum Aggregate Size: 3/8"