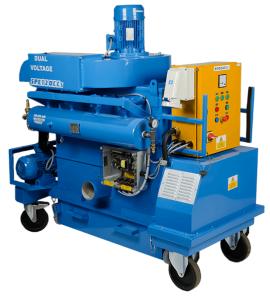

# Bartell Global SPE12DC 230V Three Phase Dust Collector 836-SPE12DC-5

\$28,845

As low as \$570/mo through Elite Metal Tools financing partners.

Use your phone to take a picture of this QR Code to learn more!

Reverse Air Jet Pulsation System

Air Flow: 1020/1220 ft3 /min

Cycles: 60Hz

• Motor: 230V Three Phase