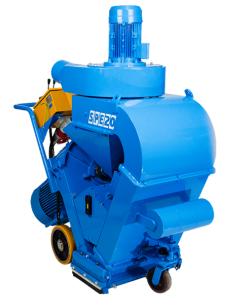

# Bartell Global SPE20ES 460V Three Phase 20.5" Shotblaster 836-SPE20ES

\$59,180

As low as \$1,171/mo through Elite Metal Tools financing partners.

Use your phone to take a picture of this QR Code to learn more!

Self-Propelled Variable Speed Drive

Max Working Width: 20.5"Blast Motor Output: 30hpMotor: 460V Three Phase