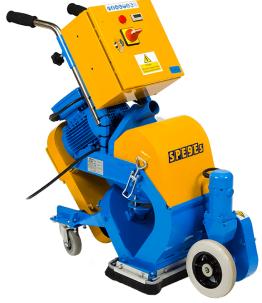

# Bartell Global SPE9ES 220V Single Phase 9" Shotblaster 836-SPE9ES-2A

\$17,305

As low as \$342/mo through Elite Metal Tools financing partners.

Use your phone to take a picture of this QR Code to learn more!

Self-Propelled

Max Working Width: 9.1"Blast Motor Output: 3hpMotor: 220V Single Phase