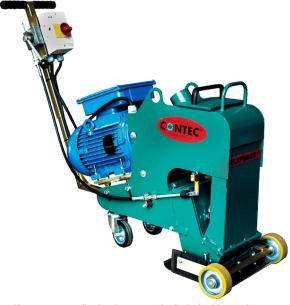

# Bartell Global 230V Single Phase 8" Elephant Shotblaster CTBELEPHANT

\$14,580

**\$13,851** Save \$729!

As low as \$450/mo through Elite Metal Tools financing partners.

Use your phone to take a picture of this QR Code to learn more!

· Dustless operation

· Max Working Width: 8"

Blast Motor Output: 5hp

Motor: 230V Single Phase