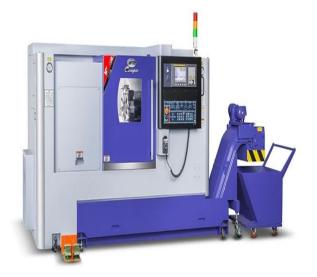

# Campro USA Three Phase Two Axis CNC Lathe Turning Center with 8" Chuck NT-208

\$85,300

As low as \$1,688/mo through Elite Metal Tools financing partners.

Use your phone to take a picture of this QR Code to learn more!

Swing over bed: 22.84"

Swing over cross slides: 15.35"
Maximum turning diameter: 16.54"
Maximum turning length: 21.65"