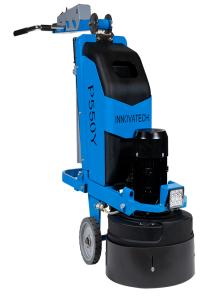

# Bartell Global Predator P550Y 220V Single Phase 21.7" Variable-Speed 3-Head Electric Gear-Driven Planetary Grinder 98-0033

\$12,985

As low as \$422/mo through Elite Metal Tools financing partners.

Use your phone to take a picture of this QR Code to learn more!

• Power Output: 5 HP

Motor/Engine RPM: 0-1800

Grinding Head RPM: 0-1500

· Head Diameter: 9"