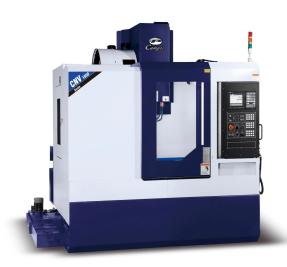

# Campro USA 25HP 220V Three Phase 41.3" x 21.2" x 20.4" Linear Roller Way Vertical Machining Center CNV-1050

\$92,200

As low as \$1,824/mo through Elite Metal Tools financing partners.

Use your phone to take a picture of this QR Code to learn more!

X Axis Travel: 41.3" Y Axis Travel: 21.2" Z Axis Travel: 20.4"

· Max Table Load: 1,320 lbs.