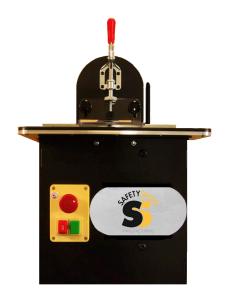

# **Safety Speed Portable Tabletop Screw Pocket Machine SPM101EZ**

\$1,639

As low as \$53/mo through Elite Metal Tools financing partners.

Use your phone to take a picture of this QR Code to learn more!

Pocket Motor: 1.75 HP
Router Collet Diameter: 1/2"
Drill Collet Diameter: 1/4"
Screw Pocket Angle: 6°