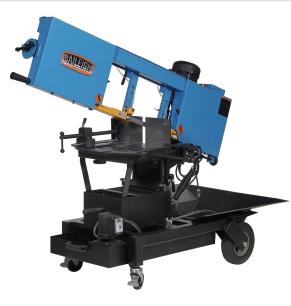

Baileigh Industrial 1HP 115V Single Phase Portable EVS Dual Mitering Bandsaw BS-10VS BA9-1232696

\$7,248.59 \$5,675 Save \$1,573.59!

As low as \$184/mo through Elite Metal Tools financing partners.

Use your phone to take a picture of this QR Code to learn more!

Coolant System: Yes

- Return: Manual
- Blade Size: 1" x 0.035" x 120"
- Max. Vise Opening: 10"

**Free Shipping** Free shipping on ALL machines throughout the contiguous United States to all commercial locations.