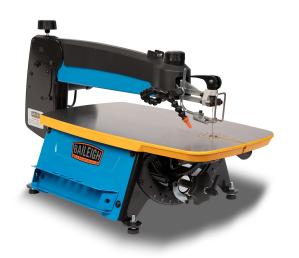

# Baileigh Industrial 120V 22" Scroll Saw with Foot Pedal BSS-22 BA9-1231862

\$1,719.98

**\$1,049** Save \$670.98!

As low as \$34/mo through Elite Metal Tools financing partners.

Use your phone to take a picture of this QR Code to learn more!

- Maximum Depth of Cut (Resaw): 2"
- AMP Draw: 15
- Throat Capacity (IN): 22.375"
- Pieces Included: Material hold down, Onboard Dust Blower, Foot **Pedal Operation Switch**