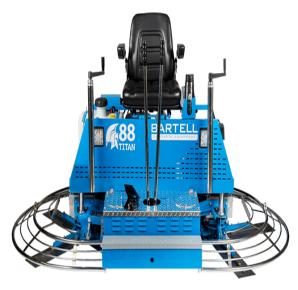

# Bartell Global Titan Series 88" Ride on Trowel with Kohler ECH749 EFI Engine BRT88K79

\$23,110

**\$20,799** Save \$2,311!

As low as \$411/mo through Elite Metal Tools financing partners.

Use your phone to take a picture of this QR Code to learn more!

Max Blade Speed: 180 RPM Max Travel Speed: 380 ft/min Trowel Coverage: 27 sq. ft. Engine: Kohler ECH749 EFI