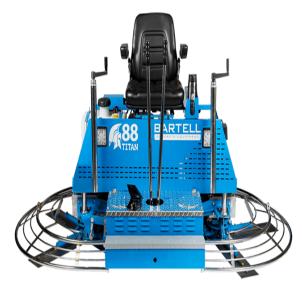

# Bartell Global Titan Series 88" Ride on Trowel with Kohler CH740 Engine BRT88K74

\$22,345

\$20,110.5

Save \$2,234.5!

As low as \$397/mo through Elite Metal Tools financing partners.

Use your phone to take a picture of this QR Code to learn more!

Max Blade Speed: 180 RPM
Max Travel Speed: 380 ft/min
Trowel Coverage: 27 sq. ft.
Engine: Kohler CH740