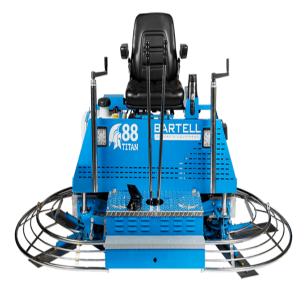

# Bartell Global Titan Series 88" Ride on Trowel with Kohler CH730 Engine BRT88K73

\$22,025

\$19,822.5

Save \$2,202.5!

As low as \$392/mo through Elite Metal Tools financing partners.

Use your phone to take a picture of this QR Code to learn more!