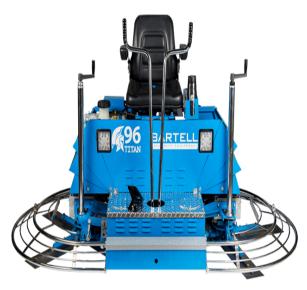

# Bartell Global Titan Series 96" Propane Ride on Trowel with Vanguard 35hp Engine BRT96P35

\$30,825

\$27,742.5

Save \$3,082.5!

As low as \$549/mo through Elite Metal Tools financing partners.

Use your phone to take a picture of this QR Code to learn more!

Float Pan: 46"

Max Blade Speed: 180 RPMTrowel Coverage: 29 sq. ft.Engine: Propane Vanguard 35hp