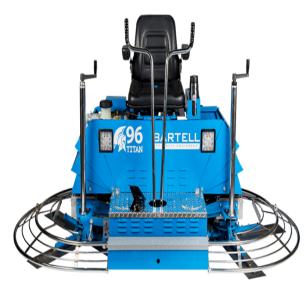

# Bartell Global Titan Series 96" Gas Ride on Trowel with Vanguard 37hp EFI Engine BRT96V37

\$30,070

**\$27,063** Save \$3,007!

As low as \$535/mo through Elite Metal Tools financing partners.

Use your phone to take a picture of this QR Code to learn more!

• Float Pan: 46"

Max Blade Speed: 180 RPMTrowel Coverage: 29 sq. ft.Engine: Gas Vanguard 37hp EFI