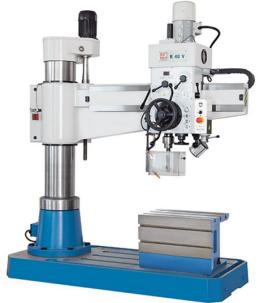

# Knuth 3HP 1.57" R 40 V Radial Drilling Machine 101557

\$37,661.94

As low as \$745/mo through Elite Metal Tools financing partners.

Use your phone to take a picture of this QR Code to learn more!

Drilling capacity: 1.57"
Drilling depth (max): 10"
Arm stroke (vertical): 25"
Motor rating main drive: 3HP