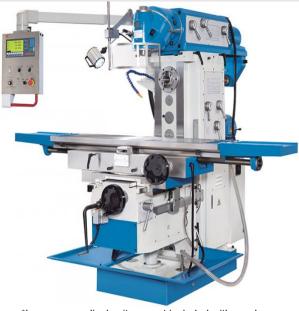

# Knuth 63"x14" UWF 6 Universal Milling Machine with Extended Axes Travel 362751

\$47,997.5

As low as \$949/mo through Elite Metal Tools financing partners.

Use your phone to take a picture of this QR Code to learn more!

Motor rating horizontal spindle: 7.4 HP
Motor rating vertical spindle: 5.4 HP
Table load capacity (max): 1,100 lbs
Spindle center-to-table distance: 7"-23"