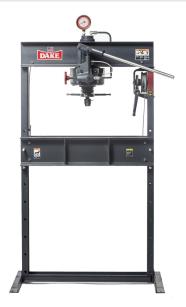

# Dake H-Frame Hand-Operated 75Ton Hydraulic Shop Press 75H

\$8,159

As low as \$265/mo through Elite Metal Tools financing partners.

Use your phone to take a picture of this QR Code to learn more!

Width Between Uprights: 44"

Width Between Table Channels: 8¼"

Ram Travel: 4½"

Horizontal Workhead Travel: 29-5/8"