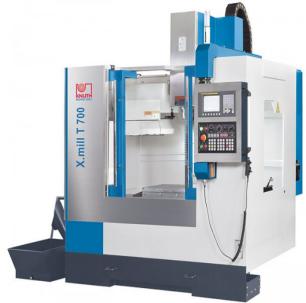

# Knuth 12HP Vertical Milling Machine Center X.Mill T 1000 SI with Siemens Control 181440

\$126,205.56

Save \$1,794.44!

As low as \$2,497/mo through Elite Metal Tools financing partners.

Use your phone to take a picture of this QR Code to learn more!

Motor rating main drive: 12.1 HP
Table load capacity: 1,760 lbs
Number of T-slots: 5 positions

Rapid feed X-, Y-, Z-axis: 1.417 in/min