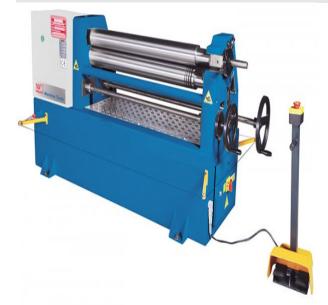

# Knuth 3HP 81" KRM T 20/3.0 Plate Rolling Machine 131987

\$34,727.78

As low as \$687/mo through Elite Metal Tools financing partners.

Use your phone to take a picture of this QR Code to learn more!

Plate Thickness (max.): 0.12"

• Working Length: 81"

Roll Diameter: 5"

• Roller Speed: 11.45 fpm