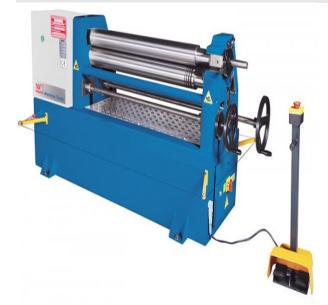

# Knuth 3HP 81" KRM T 20/2.0 Plate Rolling Machine 131986

\$32,212.78

As low as \$637/mo through Elite Metal Tools financing partners.

Use your phone to take a picture of this QR Code to learn more!

- Plate Thickness (max.): 0.08"
- Working Length: 81"
- · Roll Diameter: 4"
- Roller Speed: 9.81 fpm