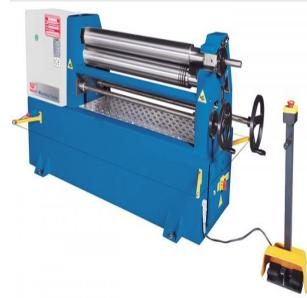

EliteMetalTools.com 281-241-9504 insidesales@elitemetaltools.com M-F 8:00 AM - 7:30 PM EST

Knuth 3HP 61" KRM T 15/3.0 Plate Rolling Machine 131984

## \$29,114.72

As low as \$576/mo through Elite Metal Tools financing partners.

Use your phone to take a picture of this QR Code to learn more!

FREE SHIPPING

- Plate Thickness (max.): 0.12"
- Working Length: 61"
- Roll Diameter: 6"
- Roller Speed: 11.45 fpm