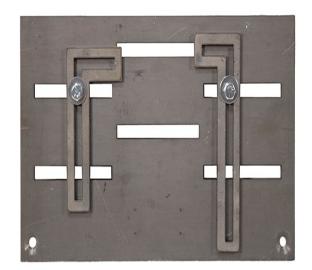

# **Metalpro 8" Shear Shelf Extension for Ironworkers MP45SSE**

\$195

Use your phone to take a picture of this QR Code to learn more!

- · Increase productivity
- · Guides to help with repetitive cuts and ease of use